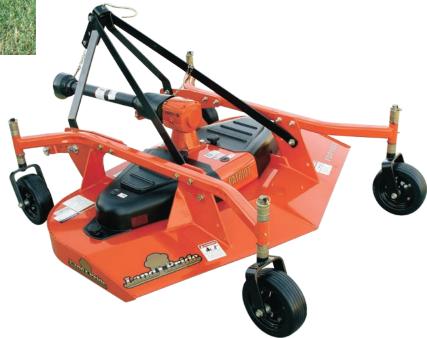

## Designed for the homeowner!

Land Pride's Patriot® Series Rear Discharge Grooming Mowers offer features and

benefits that satisfy the most particular users. Our unique tapered rear design does away with chains that tend to clump damp grass and leave it lying in piles. Our wide, even dispersal leaves grass in a fine thin layer directly behind the mower. This is especially beneficial if you are not wanting to blow grass in unwanted areas, like streets or flowerbeds.

## **GROOMING MOWERS**

Designed and built with homeowners in mind, the Patriot is just right for subcompact and compact tractors found on the outskirts of any city. With our tapered rear design discharge area, foreign objects are discharged closer to the ground, plus you can mow close to objects with either side of the mower.

The driveline storage hook keeps the driveline off the ground when not in use.

Available in 3 widths, the Patriot Rear Discharge Grooming Mower fits a wide range of tractors. From one acre to many acres, our high blade tip speed, floating hitch, and efficient discharge will give you the best cut in the neighborhood!

Floating lower clevises allow the mower to cut evenly over uneven terrain. The clevis allows for easy attachment to the tractor, and can be adjusted to accommodate different tractor sizes.